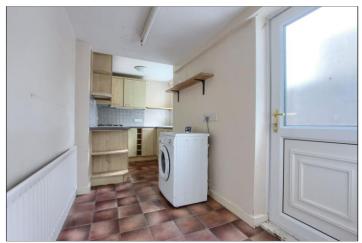

### **GROUND FLOOR**

ENTRANCE VESTIBULE

**HALLWAY** 

LOUNGE - 3.68m x 4.22m (12'1" x 13'10")

DINING ROOM - 3.68m x 3.56m (12'1" x 11'8")

KITCHEN BREAKFAST ROOM -2m (6'7") reducing to 0.97m (3'2") x 5.87m (19'3") reducing to 1.85m (6'1")