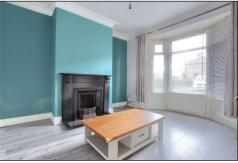

### **GROUND FLOOR**

ENTRANCE VESTIBULE

**HALLWAY** 

LOUNGE - 3.68m x 4.22m (12'1" x 13'10")

DINING ROOM - 3.68m x 3.56m (12'1" x 11'8")

KITCHEN BREAKFAST ROOM -2m (6'7") reducing to 0.97m (3'2") x 5.87m (19'3") reducing to 1.85m (6'1")