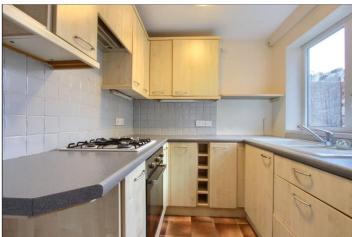

### **GROUND FLOOR**

ENTRANCE VESTIBULE

**HALLWAY** 

LOUNGE - 3.68m x 4.22m (12'1" x 13'10")

DINING ROOM - 3.68m x 3.56m (12'1" x 11'8")

KITCHEN BREAKFAST ROOM -2m (6'7") reducing to 0.97m (3'2") x 5.87m (19'3") reducing to 1.85m (6'1")