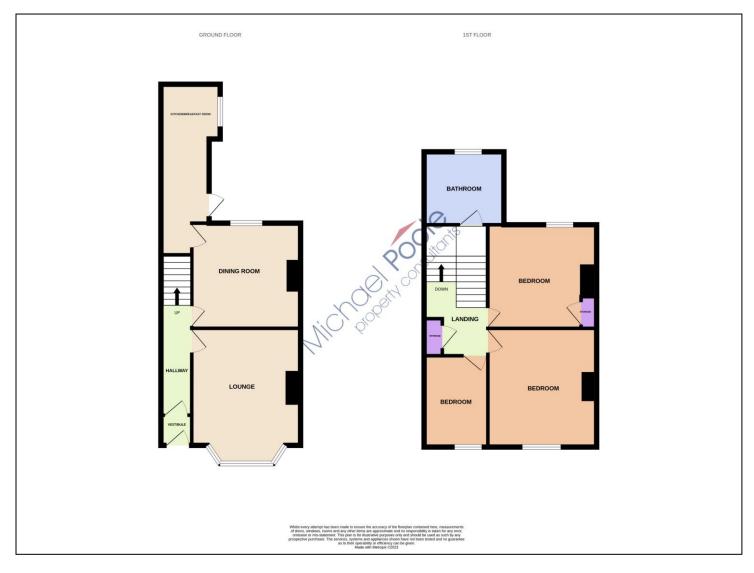

### **GROUND FLOOR**

ENTRANCE VESTIBULE

**HALLWAY** 

LOUNGE - 3.68m x 4.22m (12'1" x 13'10")

DINING ROOM - 3.68m x 3.56m (12'1" x 11'8")

KITCHEN BREAKFAST ROOM -2m (6'7") reducing to 0.97m (3'2") x 5.87m (19'3") reducing to 1.85m (6'1")

## **FIRST FLOOR**

**LANDING** 

BEDROOM ONE - 3.76m x 4.01m (12'4" x 13'2")

BEDROOM TWO - 3.76m x 3.28m (12'4" x 10'9")

BEDROOM THREE - 3.07m x 2.16m (10'1" x 7'1")

BATHROOM - 2.54m x 2.46m (8'4" x 8'1")

**TO VIEW**: Tel: 01642 955180